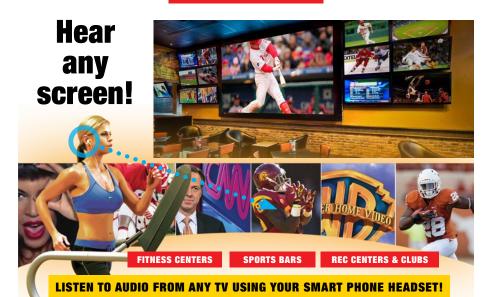

## TV Audio Unleashed on all Apple and Android Devices

No. 110-CC-1774

### This is the technology we've all been waiting for!

MYE TV Audio<sup>™</sup> is an integrated sound selection system that lets your customers hear audio from whichever screen they choose, up to 28 different channels...using the headset on their smart phones and tablets!

Perfect for sports bars, clubs, fitness centers, Liberty Centers, Warrior Zones and all recreation centers. This game-changing technology for MWR facilities is a completely turnkey system, allowing your troops and their families to pick the game, TV show, movie or music they want to hear using their own iPhone or Android phone. Customers simply download the MTE TV app from Apple's or Google's app store, then switch between channels at the touch of a button.

MYE TV Audio<sup>™</sup> is new, powerful and incredibly easy to use...available exclusively from Celebrity, the leading provider of quality turnkey entertainment systems to the U.S. military.

Learn more at celebritynow.com/myedemo