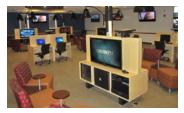

**Gaming Systems** 

# The Big Bad Game Box™

Isolation Sound Domes™ provide a super intense and localized gaming experience!

Available in Elegant Birch or High-Tech Truss Consoles

The BBGB is a powerful, commercial-grade entertainment system that will keep your troops engaged and pumped for action!

5

- · Pre-integrated turnkey system, sets up in minutes
- Custom 250W Isolation Sound Dome audio system
- Integrated LED Ambiance Lighting package
- Heart-thumping 12" sub woofers
- Headphone amps for silent operation (up to 8 players)
- Celebrity Thermo Quad Cooling System for reliability
- Four wireless controllers each Xbox and PlayStation
- Available in 110V or 220V configuration
- Also great for movies, music videos and TV!