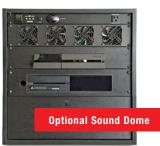

# The Big Bad Game Box™

Isolation Sound Domes™ provide a super intense and localized gaming experience!

Available in Elegant Birch or High-Tech Truss Consoles

The BBGB is a powerful, commercial-grade entertainment system that will keep your troops engaged and pumped for action!

5

- · Pre-integrated turnkey system, sets up in minutes
- Custom 250W Isolation Sound Dome audio system
- Integrated LED Ambiance Lighting package
- Heart-thumping 12" sub woofers
- Headphone amps for silent operation (up to 8 players)
- Celebrity Thermo Quad Cooling System for reliability
- Four wireless controllers each Xbox and PlayStation
- Available in 110V or 220V configuration
- Also great for movies, music videos and TV!

No. 110-AC-1726

Celebrity's Sound Dome Seating Ensemble ensures players optimized viewing and listening positions. Big Bad Game Boxes are available in single- and double-sided configurations

Tamper-Proof Rack-Mounted