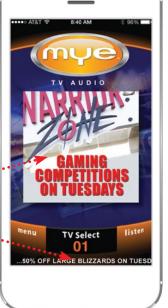

## TV Audio Unleashed on all Apple and Android Devices

No. 110-CC-1774

### This is the technology we've all been waiting for!

MYE TV Audio<sup>™</sup> is an integrated sound selection system that lets your customers hear audio from whichever screen they choose, up to 28 different channels...using the headset on their smart phones and tablets!

Perfect for sports bars, clubs, fitness centers, Liberty Centers, Warrior Zones and all recreation centers. This game-changing technology for MWR facilities is a completely turnkey system, allowing your troops and their families to pick the game, TV show, movie or music they want to hear using their own iPhone or Android phone. Customers simply download the MTE TV app from Apple's or Google's app store, then switch between channels at the touch of a button.

MYE TV Audio<sup>™</sup> is new, powerful and incredibly easy to use...available exclusively from Celebrity, the leading provider of quality turnkey entertainment systems to the U.S. military.

Learn more at celebritynow.com/myedemo