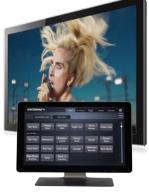

## TV Audio Unleashed on all Apple and Android Devices

No. 110-CC-1774

### This is the technology we've all been waiting for!

MYE TV Audio<sup>™</sup> is an integrated sound selection system that lets your customers hear audio from whichever screen they choose, up to 28 different channels...using the headset on their smart phones and tablets!

Perfect for sports bars, clubs, fitness centers, Liberty Centers, Warrior Zones and all recreation centers. This game-changing technology for MWR facilities is a completely turnkey system, allowing your troops and their families to pick the game, TV show, movie or music they want to hear using their own iPhone or Android phone. Customers simply download the MTE TV app from Apple's or Google's app store, then switch between channels at the touch of a button.

MYE TV Audio<sup>™</sup> is new, powerful and incredibly easy to use...available exclusively from Celebrity, the leading provider of quality turnkey entertainment systems to the U.S. military.

Learn more at celebritynow.com/myedemo