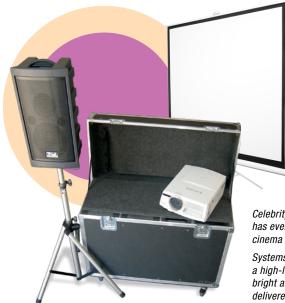

### Designed for Mobility: Movies, Music Videos, Briefings and Field Presentations

No. 110-CC-1334

## Theater or Meeting Room in-a-Box™

Celebrity's expertly integrated Theater-in-a-Box™ has everything needed to create the ultimate cinema or meeting experience in the field.

Systems features a 92" (diagonal) tripod screen, a high-lumen professional projector ensuring bright and crisp video. Dynamic audio is delivered through high-end powered speakers mounted on heavy-duty tripod speaker stands, and an MC's mic is also included.